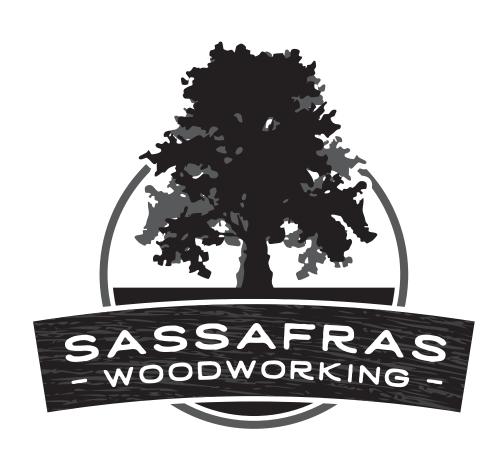

# PRIMARY COLOR

PANTONE (PMS) 186 C

CMYK 2 100 85 6

RGB 200 16 46

HEX/HTML #C8102E

### SECONDARY COLOR

CMYK 25 100 91 25

RGB 150 12 35

HEX/HTML #960C23

### **TYPEFACE**

"WAYFARER"

### COLOR LOGO

FOR PRINTING AND LARGE DISPLAY IN COLOR



SASSAFRAS - WOODWORKING -

### SINGLE COLOR LOGO

FOR SILKSCREENING, REVERSE APPLICATIONS AND SMALL DISPLAY IN COLOR OR GRAYSCALE



SASSAFRAS - WOODWORKING -

## **GRAYSCALE LOGO**

FOR PRINTING AND LARGE DISPLAY IN GRAYSCALE





#### USAGE GUIDLINES

TO ENSURE BRAND INTEGRITY PLEASE REFRAIN FROM STRETCHING, SKEWING, OR MORPHING AND MAINTAIN THE BRANDING COLOR SCHEME.





#### USE PROPER WHITESPACE TO INCREASE BRAND IMPACT