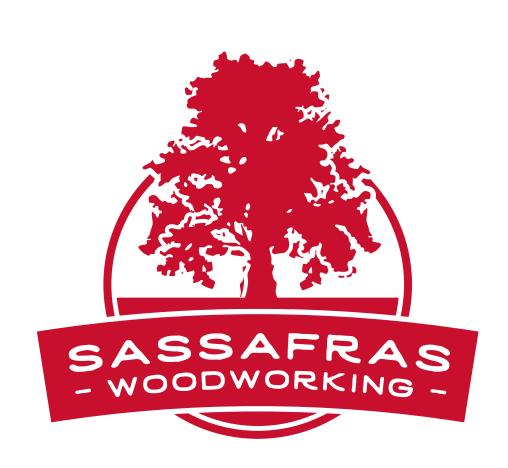

### SINGLE COLOR LOGO

FOR SILKSCREENING, REVERSE APPLICATIONS AND SMALL DISPLAY IN COLOR OR GRAYSCALE

SASSAFRAS - WOODWORKING -